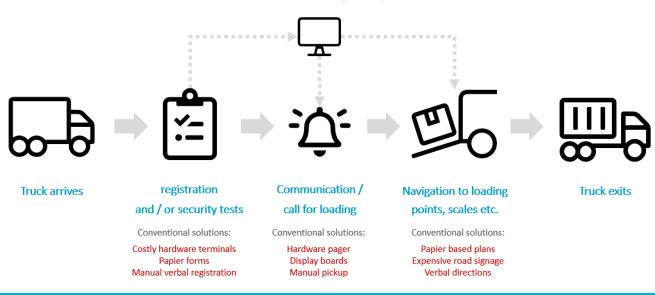

## **Digital Yard Management**

- On-site navigation: Navigation including all traffic regulations and safety rules
- **Digital Pager (Chat):** Communication with truck drivers incl. automatic translations
- **Digital forms:** Implementation of mobile registrations, safety briefings or load restraint documentations
- Construction Zone Management: Administration and communication of construction areas and other special zones
- Analysis, interactive site maps, tracking and much more
  - Simple coordination and fast processing Overcoming language barriers
  - Recording the processing time Less "paperwork" Increased plant security
    - Can be implemented quick and easy
      Cheaper than hardware solutions
      Already in use on 40+ sites